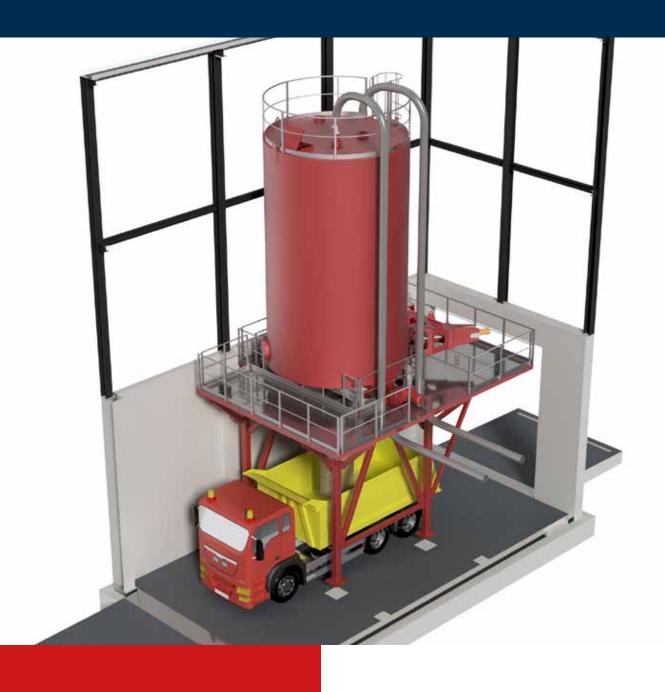

Storage & discharge of centrifuged sludge

SLUDGE SILOS

Silos ranging from diameter 3.000 mm to 7.000 mm can be offered as standard with volumes from 20m³ even up to about 500m³. The unique sliding frame technology developed by Mesmec, is a well proven method of discharging centrifuged sludge with DS up to even 32%.

The sliding frame combined with a robust and speed controllable screw conveyor in Mesmec sludge silos, ensures that sludge is discharged as first-in-first-out (FIFO) with a capacity of up to 100 m<sup>3</sup>/h. Both sliding frame and the bottom gate is controlled by