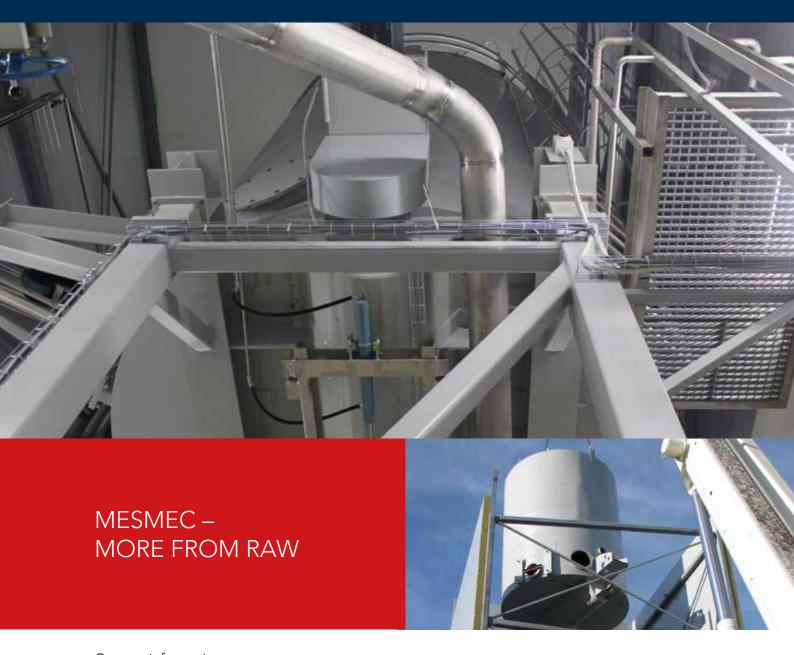

## **Mesmec Sludge Silos**

Mesmec has over 25 years of experience from storage and discharge of centrifuged sludge. The company, founded in 1989 has its head office and manufacturing site in Kokkola, Finland.

Silos ranging from diameter 3.000 mm to 7.000 mm can be offered as standard with volumes from 20m³ even up to about 500m³. The unique sliding frame technology developed by Mesmec, is a well proven method of discharging centrifuged sludge with DS up to even 32%.