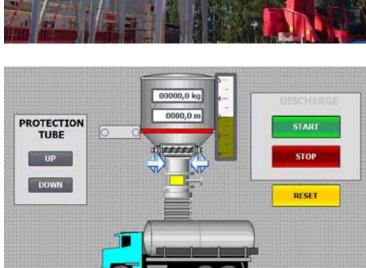

The sliding frame combined with a robust and speed controllable screw conveyor in Mesmec sludge silos, ensures that sludge is discharged as first-in-first-out (FIFO) with a capacity of up to 100 m<sup>3</sup>/h. Both sliding frame and the bottom gate is controlled by

a hydraulic unit. In case of a electrical failure, the gate is automatically closed by a UPS battery. A main electrical cabinet and a local control panel comes as standard. The whole operation is easy to control with a Siemens CPU touch screen. Several different interfaces can be offered such as Profinet, Profibus or Ethernet, thus giving the possibility to follow the process from the control room. The surface treatment combined with the robust well proven technology ensures that a Mesmec sludge silo system will last for decades. A warranty of 24 months is offered as standard.

A Mesmec sludge silo can be equipped with a number of options like:

- Load cells and / or surface level indicator
- Telescope pipe under the bottom gate
- Isolation of the complete silo
- Service platforms
- Frame support and beams
- Different way of filling
- Service contracts
- etc.