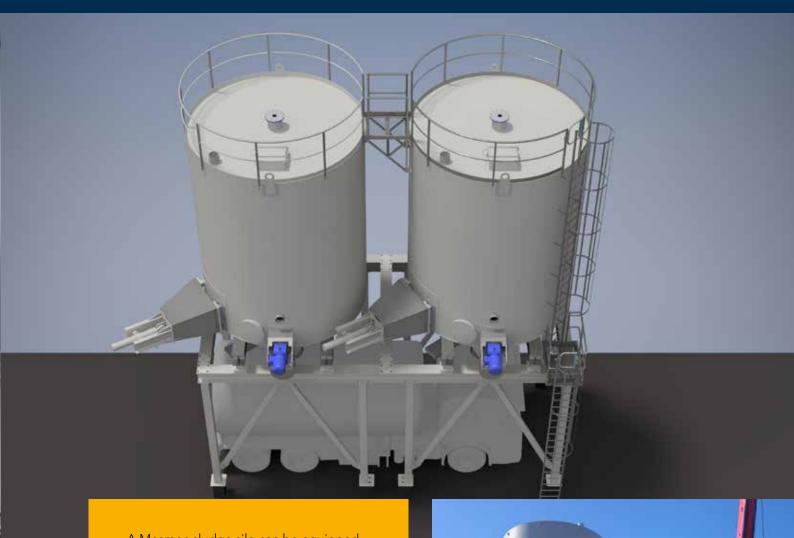

Silos ranging from diameter 3.000 mm to 7.000 mm can be offered as standard with volumes from 20m³ even up to about 500m³. The unique sliding frame technology developed by Mesmec, is a well proven method of discharging centrifuged sludge with DS up to even 32%.

A Mesmec sludge silo can be equipped with a number of options like:

- Load cells and / or surface level indicator
- Telescope pipe under the bottom gate
- Isolation of the complete silo
- Service platforms
- Frame support and beams
- Different way of filling
- Service contracts
- etc.