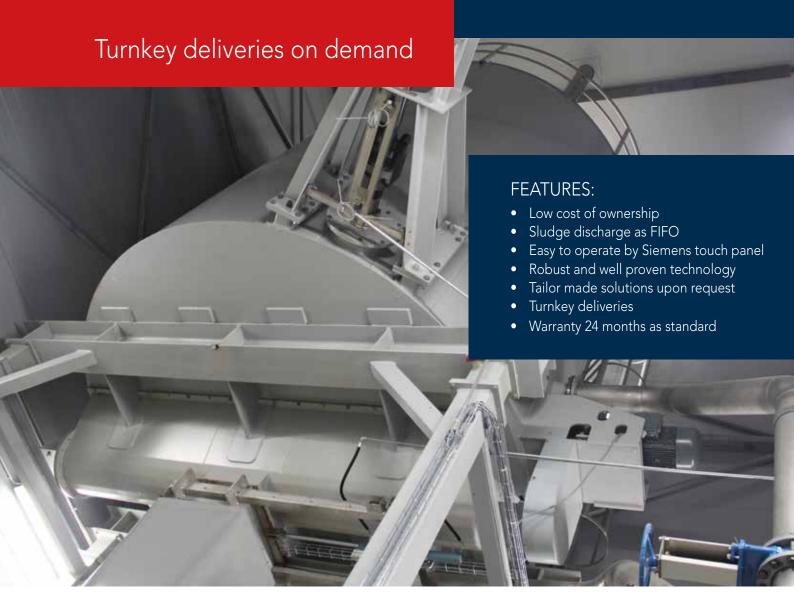

The sliding frame combined with a robust and speed controllable screw conveyor in Mesmec sludge silos, ensures that sludge is discharged as first-in-first-out (FIFO) with a capacity of up to 100 m<sup>3</sup>/h. Both sliding frame and the bottom gate is controlled by

a hydraulic unit. In case of a electrical failure, the gate is automatically closed by a UPS battery. A main electrical cabinet and a local control panel comes as standard. The whole operation is easy to control with a Siemens CPU touch screen. Several different interfaces can be offered such as Profinet, Profibus or Ethernet, thus giving the possibility to follow the process from the control room. The surface treatment combined with the robust well proven technology ensures that a Mesmec sludge silo system will last for decades. A warranty of 24 months is offered as standard.